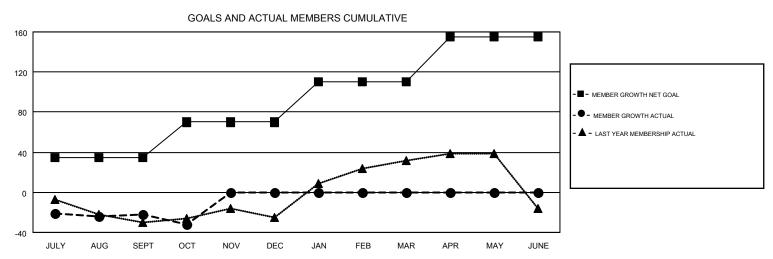

## **OPEN** GMT CA 1 Clubs Members RESULTS FOR 2019-2020 RESULTS FOR 2019-2020 NEW CLUB GOAL NEW CLUBS DROPPED CLUBS MEMBER GROWTH NET MEMBER GROWTH QUARTER QUARTER GOAL ACTUAL

| DROPPED CLUBS: 0  DROPPED MEMBERS |         | 29 CLUBS OF 81 ADDED 1 OR MORE<br>NEW MEMBERS | GENDER DISTRIB  MALE  FEMALE    | 3UTION<br>1,343 (58.39%)<br>957 (41.61%) |     |
|-----------------------------------|---------|-----------------------------------------------|---------------------------------|------------------------------------------|-----|
| DECEASED                          | 4       | CLICK HERE FOR CUMULATIVE MEMBERSHIP DATA     | TOTAL FAMILY UNIT MEMBERS       |                                          | 683 |
| CLUB CANCELLED OTHER              | 0<br>83 |                                               | FAMILY MEMBERS PAYING HALF DUES |                                          | 351 |
| TOTAL                             | 87      |                                               | DOES                            |                                          |     |