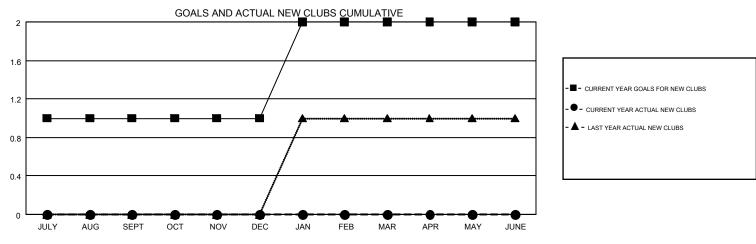

## **OPEN** GMT CA 1 Clubs Members RESULTS FOR 2019-2020 RESULTS FOR 2019-2020 NEW CLUB GOAL NEW CLUBS DROPPED CLUBS MEMBER GROWTH NET MEMBER GROWTH QUARTER QUARTER GOAL ACTUAL

| DROPPED CLUBS: 0  DROPPED MEMBERS |         | 29 CLUBS OF 81 ADDED 1 OR MORE<br>NEW MEMBERS | GENDER DISTRIB  MALE  FEMALE    | 3UTION<br>1,343 (58.39%)<br>957 (41.61%) |     |
|-----------------------------------|---------|-----------------------------------------------|---------------------------------|------------------------------------------|-----|
| DECEASED                          | 4       | CLICK HERE FOR CUMULATIVE MEMBERSHIP DATA     | TOTAL FAMILY UNIT MEMBERS       |                                          | 683 |
| CLUB CANCELLED OTHER              | 0<br>83 |                                               | FAMILY MEMBERS PAYING HALF DUES |                                          | 351 |
| TOTAL                             | 87      |                                               | DOES                            |                                          |     |