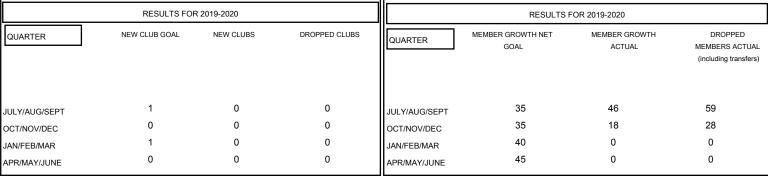

## **OPEN** GMT CA 1 Clubs Members RESULTS FOR 2019-2020 RESULTS FOR 2019-2020 NEW CLUB GOAL NEW CLUBS DROPPED CLUBS MEMBER GROWTH NET MEMBER GROWTH QUARTER QUARTER GOAL ACTUAL

| DROPPED CLUBS: 0  DROPPED MEMBERS |         | 29 CLUBS OF 81 ADDED 1 OR MORE<br>NEW MEMBERS | GENDER DISTRIB  MALE  FEMALE    | 3UTION<br>1,343 (58.39%)<br>957 (41.61%) |     |
|-----------------------------------|---------|-----------------------------------------------|---------------------------------|------------------------------------------|-----|
| DECEASED                          | 4       | CLICK HERE FOR CUMULATIVE MEMBERSHIP DATA     | TOTAL FAMILY UNIT MEMBERS       |                                          | 683 |
| CLUB CANCELLED OTHER              | 0<br>83 |                                               | FAMILY MEMBERS PAYING HALF DUES |                                          | 351 |
| TOTAL                             | 87      |                                               | DOES                            |                                          |     |